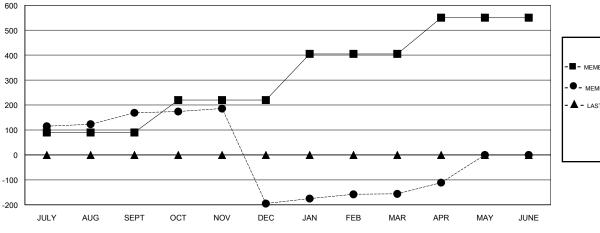

## GOALS AND ACTUAL MEMBERS CUMULATIVE

| DROPPED CLUBS: 7 |     |
|------------------|-----|
| DROPPED MEMBERS  |     |
| DECEASED         | 5   |
| CLUB CANCELLED   | 235 |
| OTHER            | 277 |
| TOTAL            | 517 |

#### **LOCATION INDIA**

**GMT CA** 

| Clubs                 |               |           |               | Members               |                           |                         |                                              |
|-----------------------|---------------|-----------|---------------|-----------------------|---------------------------|-------------------------|----------------------------------------------|
| RESULTS FOR 2018-2019 |               |           |               | RESULTS FOR 2018-2019 |                           |                         |                                              |
| QUARTER               | NEW CLUB GOAL | NEW CLUBS | DROPPED CLUBS | QUARTER               | MEMBER GROWTH NET<br>GOAL | MEMBER GROWTH<br>ACTUAL | DROPPED MEMBERS ACTUAL (including transfers) |
| JULY/AUG/SEPT         | 6             | 8         | 1             | JULY/AUG/SEPT         | 90                        | 216                     | 62                                           |
| OCT/NOV/DEC           | 2             | 1         | 6             | OCT/NOV/DEC           | 130                       | 86                      | 450                                          |
| JAN/FEB/MAR           | 4             | 1         | 0             | JAN/FEB/MAR           | 185                       | 51                      | 11                                           |
| APR/MAY/JUNE          | 4             | 0         | 0             | APR/MAY/JUNE          | 145                       | 64                      | 10                                           |