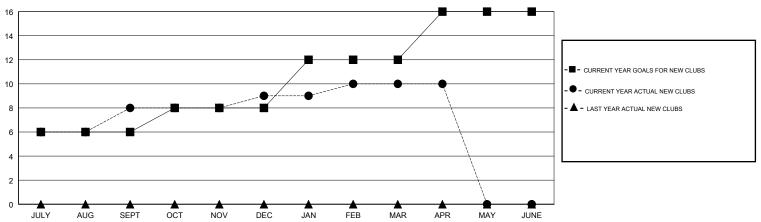

#### GOALS AND ACTUAL NEW CLUBS CUMULATIVE

#### **LOCATION INDIA**

**GMT CA** 

| Clubs                 |               |           |               | Members               |                           |                         |                                              |
|-----------------------|---------------|-----------|---------------|-----------------------|---------------------------|-------------------------|----------------------------------------------|
| RESULTS FOR 2018-2019 |               |           |               | RESULTS FOR 2018-2019 |                           |                         |                                              |
| QUARTER               | NEW CLUB GOAL | NEW CLUBS | DROPPED CLUBS | QUARTER               | MEMBER GROWTH NET<br>GOAL | MEMBER GROWTH<br>ACTUAL | DROPPED MEMBERS ACTUAL (including transfers) |
| JULY/AUG/SEPT         | 6             | 8         | 1             | JULY/AUG/SEPT         | 90                        | 216                     | 62                                           |
| OCT/NOV/DEC           | 2             | 1         | 6             | OCT/NOV/DEC           | 130                       | 86                      | 450                                          |
| JAN/FEB/MAR           | 4             | 1         | 0             | JAN/FEB/MAR           | 185                       | 51                      | 11                                           |
| APR/MAY/JUNE          | 4             | 0         | 0             | APR/MAY/JUNE          | 145                       | 64                      | 10                                           |